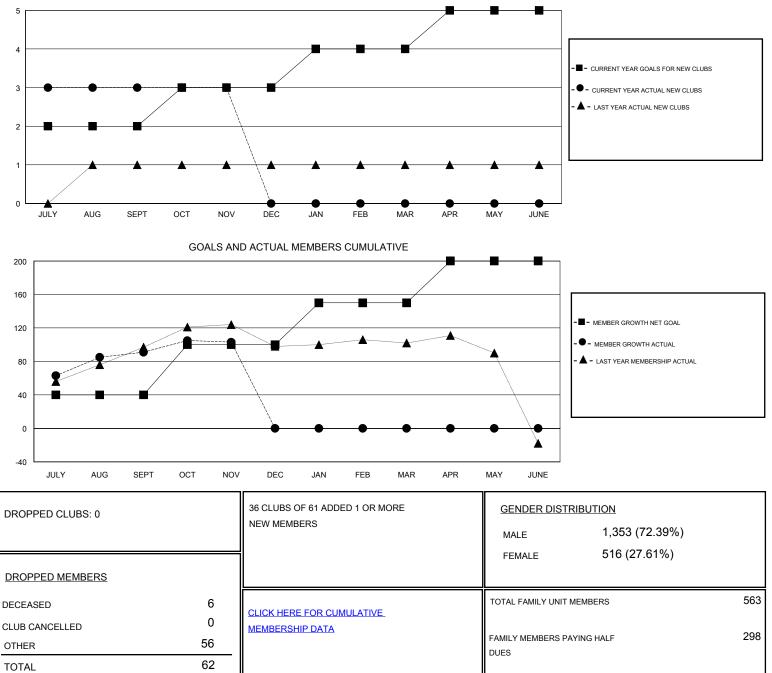

## MONTHLY MEMBERSHIP PROGRESS REPORT

District 317 F

Results as of: 11/30/2019

| GMT:                  | LOCATION INDIA |           |               |                       |                           |                         | GMT CA                                             |  |
|-----------------------|----------------|-----------|---------------|-----------------------|---------------------------|-------------------------|----------------------------------------------------|--|
|                       | Clubs          |           |               |                       | Members                   |                         |                                                    |  |
| RESULTS FOR 2019-2020 |                |           |               | RESULTS FOR 2019-2020 |                           |                         |                                                    |  |
| QUARTER               | NEW CLUB GOAL  | NEW CLUBS | DROPPED CLUBS | QUARTER               | MEMBER GROWTH NET<br>GOAL | MEMBER GROWTH<br>ACTUAL | DROPPED<br>MEMBERS ACTUAL<br>(including transfers) |  |
| JULY/AUG/SEPT         | 2              | 3         | 0             | JULY/AUG/SEPT         | 40                        | 152                     | 55                                                 |  |
| OCT/NOV/DEC           | 1              | 0         | 0             | OCT/NOV/DEC           | 60                        | 21                      | 7                                                  |  |
| JAN/FEB/MAR           | 1              | 0         | 0             | JAN/FEB/MAR           | 50                        | 0                       | 0                                                  |  |
| APR/MAY/JUNE          | 1              | 0         | 0             | APR/MAY/JUNE          | 50                        | 0                       | 0                                                  |  |